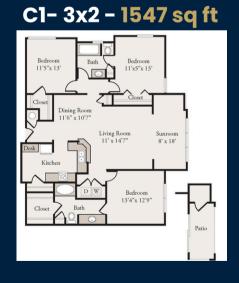

#### Units + Rates

| Beds | Baths | Sq. Ft.     | Rates |
|------|-------|-------------|-------|
| 1    | 1     | 643 - 898   |       |
| 2    | 2     | 1018 - 1247 |       |
| 3    | 2     | 1547        |       |

## Floor plans