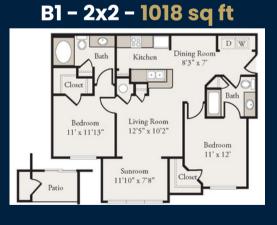

## Floor plans

#### Units + Rates

| Beds | Baths | Sq. Ft.     | Rates |
|------|-------|-------------|-------|
| 1    | 1     | 643 - 898   |       |
| 2    | 2     | 1018 - 1247 |       |
| 3    | 2     | 1547        |       |