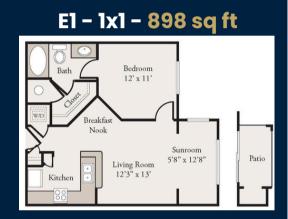

## Floor plans

#### Units + Rates

| Beds | Baths | Sq. Ft.     | Rates |
|------|-------|-------------|-------|
| 1    | 1     | 643 - 898   |       |
| 2    | 2     | 1018 - 1247 |       |
| 3    | 2     | 1547        |       |