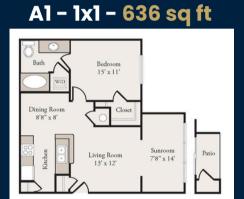

## Floor plans

#### Units + Rates

| Beds | Baths | Sq. Ft.     | Rates |
|------|-------|-------------|-------|
| 1    | 1     | 643 - 898   |       |
| 2    | 2     | 1018 - 1247 |       |
| 3    | 2     | 1547        |       |