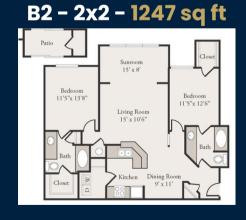

#### Units + Rates

| Beds | Baths | Sq. Ft.     | Rates |
|------|-------|-------------|-------|
| 1    | 1     | 643 - 898   |       |
| 2    | 2     | 1018 - 1247 |       |
| 3    | 2     | 1547        |       |

## Floor plans