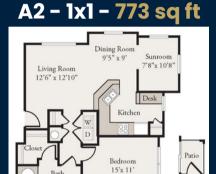

## Floor plans

#### Units + Rates

| Beds | Baths | Sq. Ft.     | Rates |
|------|-------|-------------|-------|
| 1    | 1     | 643 - 898   |       |
| 2    | 2     | 1018 - 1247 |       |
| 3    | 2     | 1547        |       |